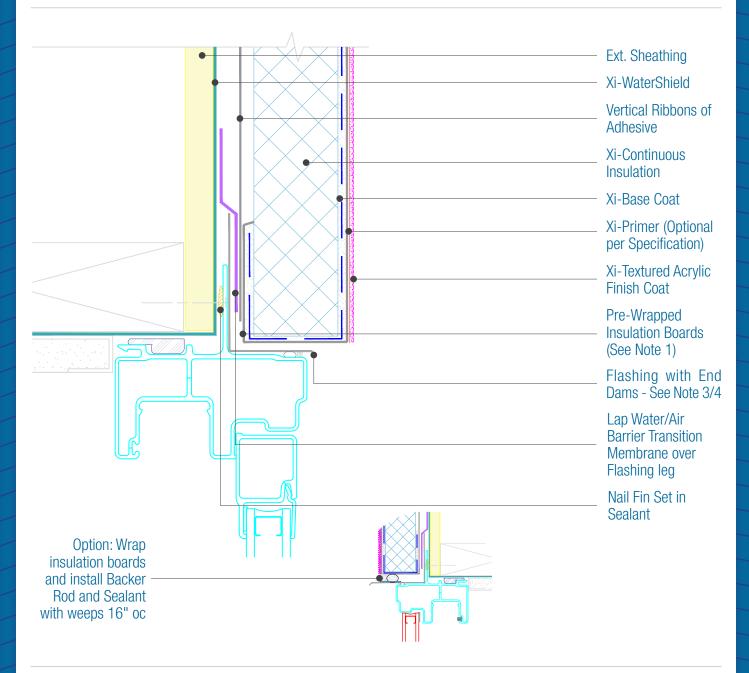

## **WaterShield Xterior Insulation Nail Fin Window Head**

Date. 06-15-2021 | Detail. WSXI.II.1 v1

## NOTES:

- 1. Drainage must be provide by an acceptable FXI Method. For noncombustible construction, use a Pre-wrapped insulation board or contact FXI. 2. Provide seals at all penetrations in accordance with the window manufacturer to ensure airtight ness and no water intrusion into the wall.
- 3. Responsibility of the flashing is not necessarily that of the plastering contractor and should be denoted in the contract documents.
- 4. Flashing must be installed with End Dams and be completely watertight
- 5. FXI WaterShield transition and accessory products and installation can be found in the project specifications, product datasheets and the WaterShield Details.